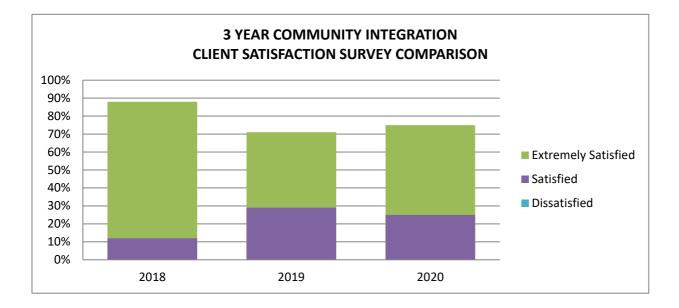

#### Achieved 100% Satisfaction

| 3 YEAR COMMUNITY INTEGRATION CLIENT SATISFACTION SURVEY COMPARISON |      |      |      |  |  |  |  |  |
|--------------------------------------------------------------------|------|------|------|--|--|--|--|--|
|                                                                    | 2018 | 2019 | 2020 |  |  |  |  |  |
| Extremely Satisfied                                                | 88%  | 71%  | 75%  |  |  |  |  |  |
| Satisfied                                                          | 12%  | 29%  | 25%  |  |  |  |  |  |
| Dissatisfied                                                       |      |      |      |  |  |  |  |  |