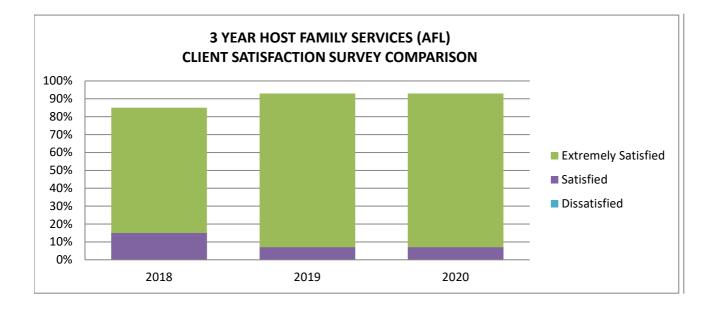

| 3 YEAR HOST FAMILY SERVICES (AFL) CLIENT SATISFACTION SURVEY COMPARISON |      |      |      |  |  |  |  |  |  |
|-------------------------------------------------------------------------|------|------|------|--|--|--|--|--|--|
|                                                                         | 2018 | 2019 | 2020 |  |  |  |  |  |  |
| Extremely Satisfied                                                     | 85%  | 93%  | 93%  |  |  |  |  |  |  |
| Satisfied                                                               | 15%  | 7%   | 7%   |  |  |  |  |  |  |
| Dissatisfied                                                            |      |      |      |  |  |  |  |  |  |