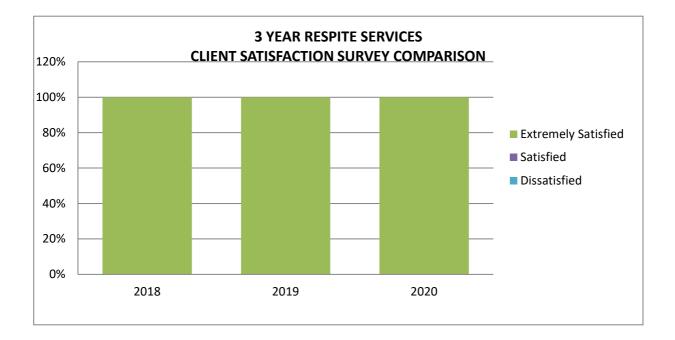

| 3 YEAR RESPITE SERVICES CLIENT SATISFACTION SURVEY COMPARISON |      |      |      |  |  |  |  |  |
|---------------------------------------------------------------|------|------|------|--|--|--|--|--|
|                                                               | 2018 | 2019 | 2020 |  |  |  |  |  |
| Extremely Satisfied                                           | 100% | 100% | 100% |  |  |  |  |  |
| Satisfied                                                     |      |      |      |  |  |  |  |  |
| Dissatisfied                                                  |      |      |      |  |  |  |  |  |