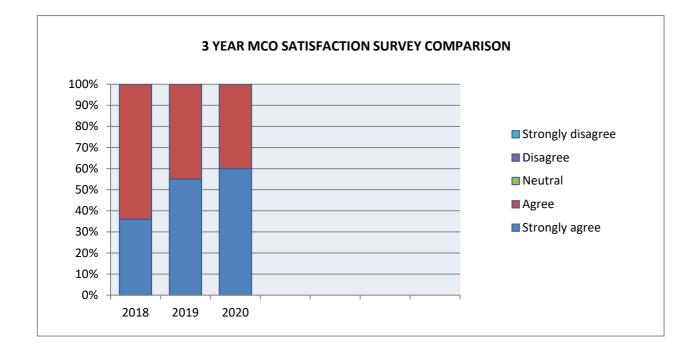

| 3 YEAR MCO SATISFACTION SURVEY COMPARISON |      |      |      |  |  |  |  |  |  |
|-------------------------------------------|------|------|------|--|--|--|--|--|--|
|                                           | 2018 | 2019 | 2020 |  |  |  |  |  |  |
| Strongly agree                            | 36%  | 55%  | 60%  |  |  |  |  |  |  |
| Agree                                     | 64%  | 45%  | 40%  |  |  |  |  |  |  |
| Neutral                                   |      |      |      |  |  |  |  |  |  |
| Disagree                                  |      |      |      |  |  |  |  |  |  |
| Strongly disagree                         |      |      |      |  |  |  |  |  |  |