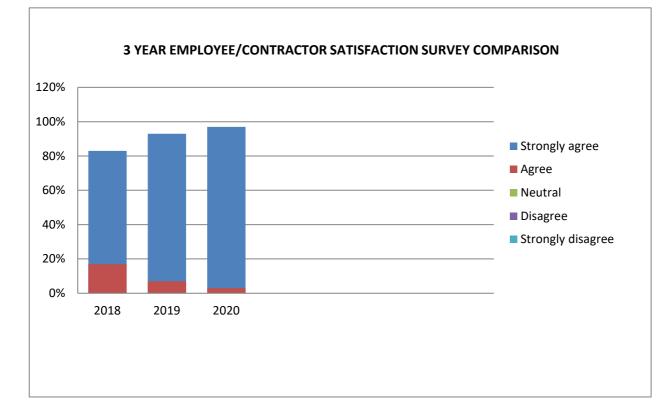

Achieved 100% Satisfaction

| 3 YEAR EMPLOYEE/CONTRACTOR SATISFACTION SURVEY COMPARISON |      |      |      |  |  |  |  |  |
|-----------------------------------------------------------|------|------|------|--|--|--|--|--|
|                                                           | 2018 | 2019 | 2020 |  |  |  |  |  |
| Strongly agree                                            | 83%  | 93%  | 97%  |  |  |  |  |  |
| Agree                                                     | 17%  | 7%   | 3%   |  |  |  |  |  |
| Neutral                                                   |      |      |      |  |  |  |  |  |
| Disagree                                                  |      |      |      |  |  |  |  |  |
| Strongly disagree                                         |      |      |      |  |  |  |  |  |