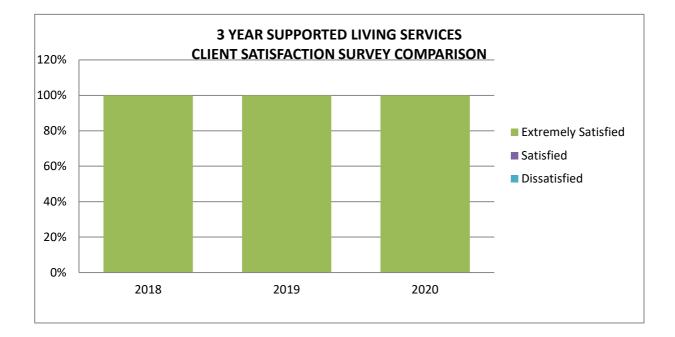

| <b>3 YEAR SUPPORTED LIVING SERVICES CLIENT SATISFACTION SURVEY COMPARISON</b> |      |      |      |  |  |  |  |  |
|-------------------------------------------------------------------------------|------|------|------|--|--|--|--|--|
|                                                                               | 2018 | 2019 | 2020 |  |  |  |  |  |
| Extremely Satisfied                                                           | 100% | 100% | 100% |  |  |  |  |  |
| Satisfied                                                                     |      |      |      |  |  |  |  |  |
| Dissatisfied                                                                  |      |      |      |  |  |  |  |  |