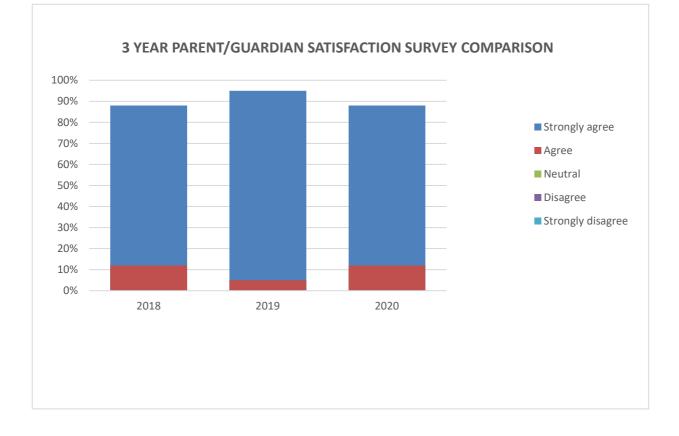

| 3 YEAR PARENT/GUARDIAN SATISFACTION SURVEY COMPARISON |      |      |      |  |  |  |  |  |  |
|-------------------------------------------------------|------|------|------|--|--|--|--|--|--|
|                                                       | 2018 | 2019 | 2020 |  |  |  |  |  |  |
| Strongly agree                                        | 88%  | 95%  | 88%  |  |  |  |  |  |  |
| Agree                                                 | 12%  | 5%   | 12%  |  |  |  |  |  |  |
| Neutral                                               |      |      |      |  |  |  |  |  |  |
| Disagree                                              |      |      |      |  |  |  |  |  |  |
| Strongly disagree                                     |      |      |      |  |  |  |  |  |  |